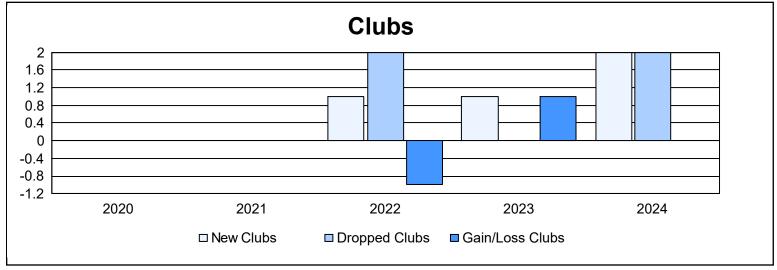

District 63 As of June 2024 Cumulative

| Year      | New<br>Clubs | Dropped<br>Clubs | Gain/<br>Loss<br>Clubs | New<br>Members | Charter<br>Members | Reinstate<br>Members | Transfer<br>Members | Total<br>Member<br>Added | Total<br>Members<br>Dropped | Gain/<br>Loss<br>Members |
|-----------|--------------|------------------|------------------------|----------------|--------------------|----------------------|---------------------|--------------------------|-----------------------------|--------------------------|
| 2019-2020 | 0            | 0                | 0                      | 29             | 2                  | 3                    | 2                   | 36                       | 47                          | -11                      |
| 2020-2021 | 0            | 0                | 0                      | 63             | 1                  | 1                    | 2                   | 67                       | 66                          | 1                        |
| 2021-2022 | 1            | 2                | -1                     | 45             | 22                 | 0                    | 9                   | 76                       | 62                          | 14                       |
| 2022-2023 | 1            | 0                | 1                      | 60             | 26                 | 0                    | 5                   | 91                       | 58                          | 33                       |
| 2023-2024 | 2            | 2                | 0                      | 67             | 52                 | 7                    | 14                  | 140                      | 115                         | 25                       |
| Average   | 1            | 1                | 0                      | 53             | 21                 | 2                    | 6                   | 82                       | 70                          | 12                       |